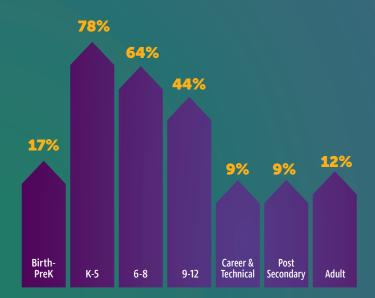

#### EDUCATOR FOCUS BY AGE GROUP

\*Numbers do not sum to 100% as most attendees work with multiple age groups

SPONSOR

Sponsorship delivers the greatest return for your investment, along with the best promotional value before, during, and after the conference.