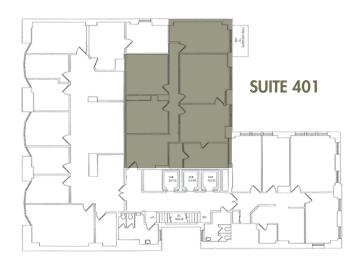

# TWENTYVESEY

BETWEEN BROADWAY AND CHURCH STREET

# **SUITE 201**

Size......5,000 RSF
Possession ....Immediate
Term .....5-10 Years

South facing unit with large windows overlooking St. Paul's Chapel

#### **SUITE 310**

Size ......1,500 RSF
Possession .....Immediate

# **SUITE 401**

Size......1,850 RSF
Possession....Immediate

### **SUITE 1401**

Size......2,020 RSF
Possession .....Immediate
Term .....5-10 years





For more information, please contact:

James Costello 646.673.8752 james@sinvin.com



# **NOTES:**

- Steps from Fulton Transit Center and WTC Path Station
- Attractive option for a variety of users including financial services, technology, law firms, and creative companies
- 3 recently modernized passenger elevators
- Low loss factor