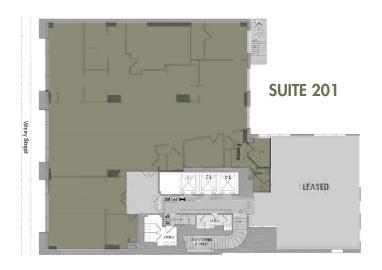

# **SUITE 201**

Size......5,000 RSF
Possession ....Immediate
Term .....5-10 Years

South facing unit with large windows overlooking St. Paul's Chapel