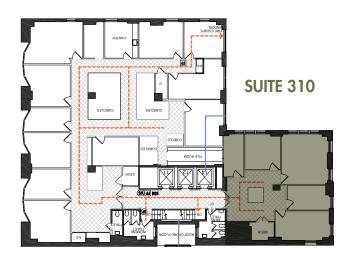

# TWENTYVESEY

BETWEEN BROADWAY AND CHURCH STREET

# **SUITE 201**

Size......5,000 RSF
Possession ....Immediate
Term .....5-10 Years

South facing unit with large windows overlooking St. Paul's Chapel

#### **SUITE 310**

Size ......1,500 RSF
Possession .....Immediate

# **SUITE 401**

Size......1,850 RSF
Possession....Immediate

### **SUITE 1401**

Size......2,020 RSF
Possession .....Immediate
Term .....5-10 years





For more information, please contact:

James Costello 646.673.8752 james@sinvin.com



# **NOTES:**

- Steps from Fulton Transit Center and WTC Path Station
- Attractive option for a variety of users including financial services, technology, law firms, and creative companies
- 3 recently modernized passenger elevators
- Low loss factor