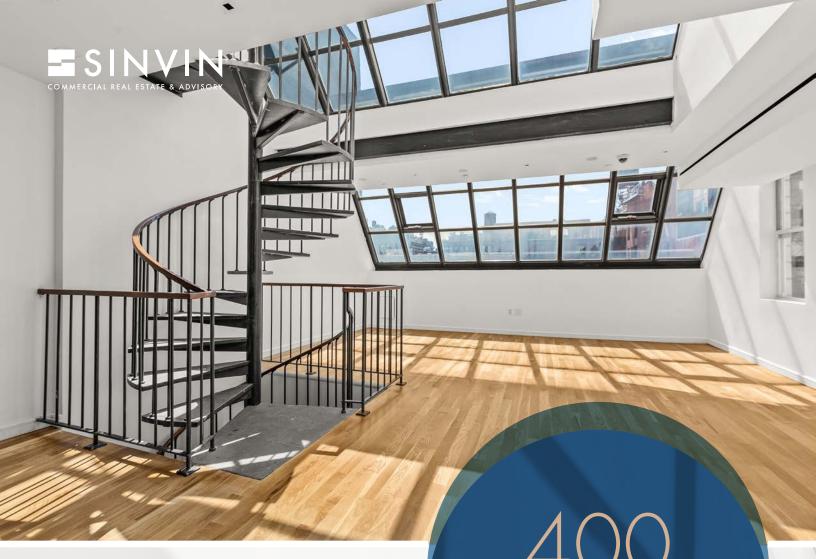

## NOTES:

- Open to divisions of 1,365 RSF (5th Fl) and 2,227 RSF (6th + 7th Fl)
- Soho's most unique boutique office space
- Dramatic triplex connected by an internal stairway and passenger elevator
- Three private outdoor terraces with magnificent city views
- Two large skylights spanning the entire width of the building
- Tenant-controlled HVAC
- Brand new hardwood floors
- Wet pantry and shower