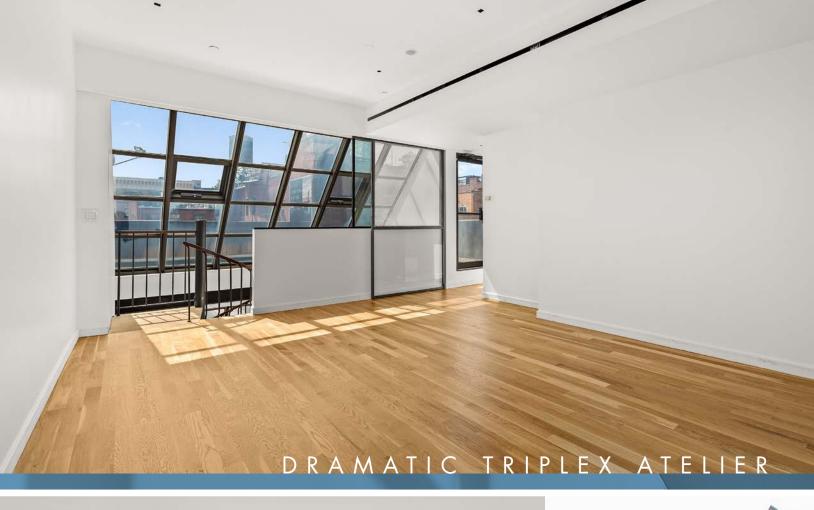

## NOTES:

- Open to divisions of 1,365 RSF (5th Fl) and 2,227 RSF (6th + 7th Fl)
- Soho's most unique boutique office space
- Dramatic triplex connected by an internal stairway and passenger elevator
- Three private outdoor terraces with magnificent city views
- Two large skylights spanning the entire width of the building
- Tenant-controlled HVAC
- Brand new hardwood floors
- Wet pantry and shower