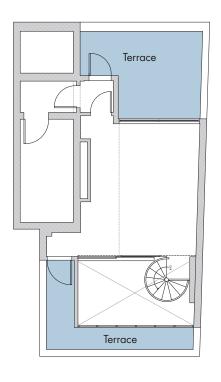

## NOTES:

- Open to divisions of 1,365 RSF (5th Fl) and 2,227 RSF (6th + 7th Fl)
- Soho's most unique boutique office space
- Dramatic triplex connected by an internal stairway and passenger elevator
- Three private outdoor terraces with magnificent city views
- Two large skylights spanning the entire width of the building
- Tenant-controlled HVAC
- Brand new hardwood floors
- Wet pantry and shower

5th Floor 6th Floor Penthouse