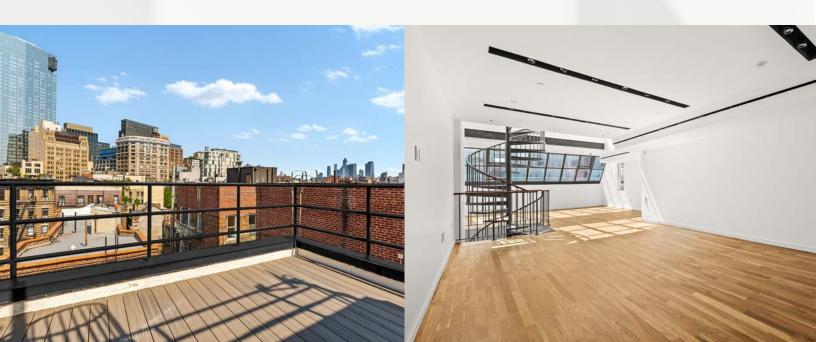

## NOTES:

- Open to divisions of 1,365 RSF (5th Fl) and 2,227 RSF (6th + 7th Fl)
- Soho's most unique boutique office space
- Dramatic triplex connected by an internal stairway and passenger elevator
- Three private outdoor terraces with magnificent city views
- Two large skylights spanning the entire width of the building
- Tenant-controlled HVAC
- Brand new hardwood floors
- Wet pantry and shower