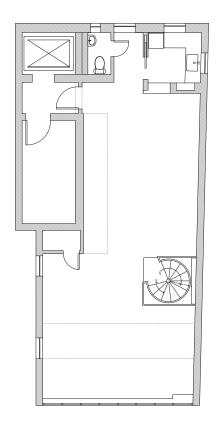

DETAILS:

 Between Spring & Broome

WEST BROADWAY

## NOTES:

- Open to divisions of 1,365 RSF (5th Fl) and 2,227 RSF (6th + 7th Fl)
- Soho's most unique boutique office space
- Dramatic triplex connected by an internal stairway and passenger elevator
- Three private outdoor terraces with magnificent city views
- Two large skylights spanning the entire width of the building
- Tenant-controlled HVAC
- Brand new hardwood floors
- Wet pantry and shower





5th Floor 6th Floor Penthouse







## PLEASE CONTACT:

**Christopher Owles** 

212.604.9002

chris@sinvin.com

**Randy Kornblatt** 

646.673.8772

randy@sinvin.com

**James Costello** 

646.599.2391

james@sinvin.com