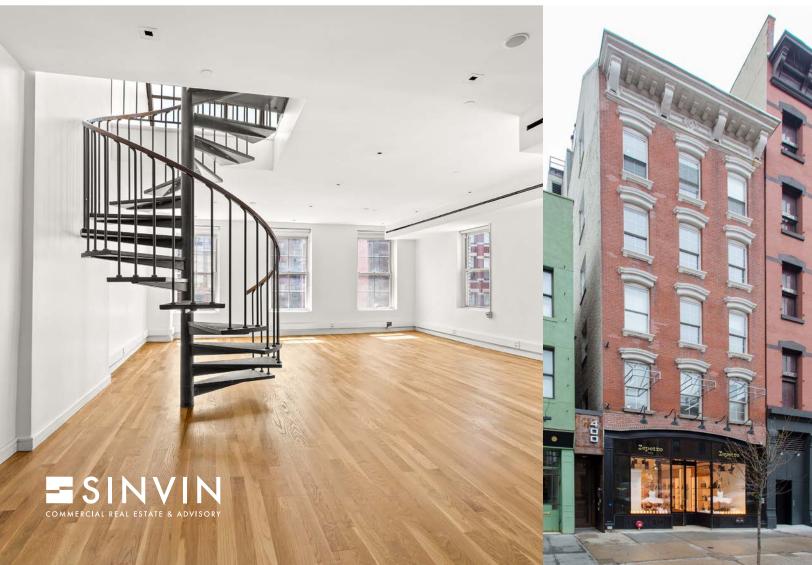

DETAILS:

 Between Spring & Broome

WEST BROADWAY

## NOTES:

- Open to divisions of 1,365 RSF (5th Fl) and 2,227 RSF (6th + 7th Fl)
- Soho's most unique boutique office space
- Dramatic triplex connected by an internal stairway and passenger elevator
- Three private outdoor terraces with magnificent city views
- Two large skylights spanning the entire width of the building
- Tenant-controlled HVAC
- Brand new hardwood floors
- Wet pantry and shower