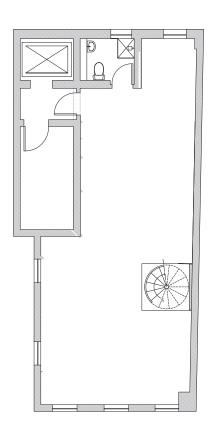

DETAILS:

 Between Spring & Broome

WEST BROADWAY

## NOTES:

- Open to divisions of 1,365 RSF (5th Fl) and 2,227 RSF (6th + 7th Fl)
- Soho's most unique boutique office space
- Dramatic triplex connected by an internal stairway and passenger elevator
- Three private outdoor terraces with magnificent city views
- Two large skylights spanning the entire width of the building
- Tenant-controlled HVAC
- Brand new hardwood floors
- Wet pantry and shower





5th Floor 6th Floor Penthouse







## PLEASE CONTACT:

**Christopher Owles** 

212.604.9002

chris@sinvin.com

**Randy Kornblatt** 

646.673.8772

randy@sinvin.com

**James Costello** 

646.599.2391

james@sinvin.com