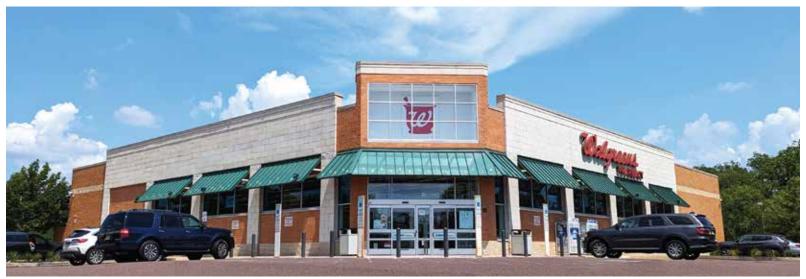

#### **PROPERTY OVERVIEW**

Heritage Crossing is a retail center located at a fully signalized intersection on West Ridge Pike in Limerick, PA. The surrounding area has strong household incomes and a high daytime population. Heritage Crossing has a proposed development project for Sprouts Farmers Market, which will include up to 12,000 SF of additional space available for Retail, Medical, and Service Use. Area retailers include GIANT, Target, Starbucks and Wawa.