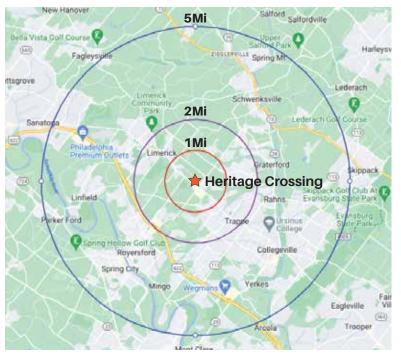

#### DEMOGRAPHICS

| •••        | Estimated Population:<br><b>1 MILE</b> - 2,846 <b>3 MILES</b> - 43,832 <b>5 MILES</b> - 95,629          |                            |                            |  |  |  |  |  |
|------------|---------------------------------------------------------------------------------------------------------|----------------------------|----------------------------|--|--|--|--|--|
|            | <b>1 MILE</b> - 2,846                                                                                   | <b>3 MILES</b> - 43,832    | <b>5 MILES</b> - 95,629    |  |  |  |  |  |
| ++         | 2023 Daytime Population:                                                                                |                            |                            |  |  |  |  |  |
|            | <b>1 MILE</b> - 2,775                                                                                   | <b>3 MILES</b> - 37,776    | <b>5 MILES</b> - 85,763    |  |  |  |  |  |
|            | Average Household Income:<br><b>1 MILE</b> - \$187,369 <b>3 MILES</b> - \$154,800 <b>5 MILES</b> - \$15 |                            |                            |  |  |  |  |  |
| \$         | <b>1 MILE</b> - \$187,369                                                                               | <b>3 MILES</b> - \$154,800 | <b>5 MILES</b> - \$152,190 |  |  |  |  |  |
| 4          | Average Daily Tramo                                                                                     | Counts:                    |                            |  |  |  |  |  |
| - <b>6</b> | <b>Ridge Pike</b> - 18,254 <b>Township Line Road</b> - 13,405                                           |                            |                            |  |  |  |  |  |