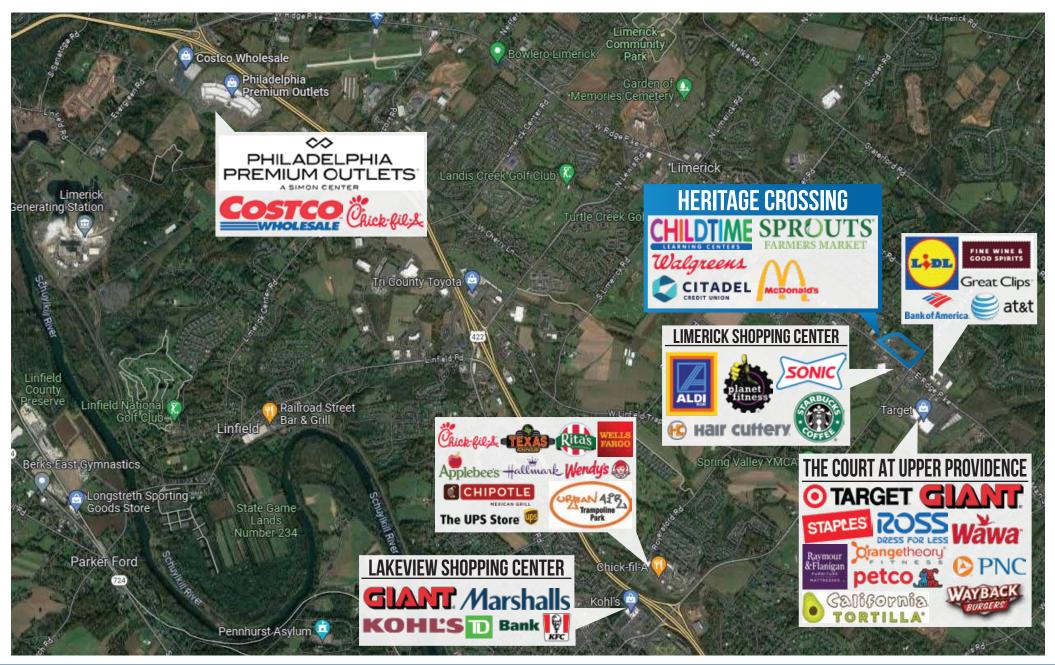

#### **PROPERTY OVERVIEW**

Heritage Crossing is a retail center located at a fully signalized intersection on West Ridge Pike in Limerick, PA. The surrounding area has strong household incomes and a high daytime population. Heritage Crossing has a proposed development project for Sprouts Farmers Market, which will include up to 12,000 SF of additional space available for Retail, Medical, and Service Use. Area retailers include GIANT, Target, Starbucks and Wawa.

## **HERITAGE CROSSING**

#### W Ridge Pike & N Township Line Road | Limerick, PA