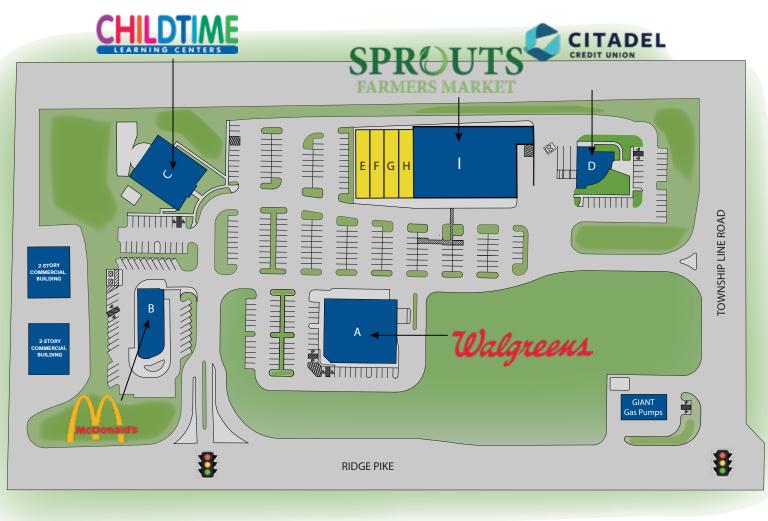

### HERITAGE CROSSING W Ridge Pike & N Township Line Road | Limerick, PA

| SUITE | TENANT                  | SQ. FEET | SUITE | TENANT                           | SQ. FEET     |
|-------|-------------------------|----------|-------|----------------------------------|--------------|
| Α     | Walgreens               | 14,748   | F     | AVAILABLE (Coming 2025)          | ± 2,400      |
| В     | McDonald's              | 3,900    | G     | AVAILABLE (Coming 2025)          | ± 2,000      |
| С     | ChildTime               | 9,450    | Н     | AVAILABLE (Coming 2025)          | ± 5,200      |
| D     | Citadel Credit Union    | 3,840    | I.    | Sprouts Farmers Market (Coming 2 | 2025) 23,250 |
| E     | AVAILABLE (Coming 2025) | ± 2,400  |       | TOTAL                            | 67,188 SF    |