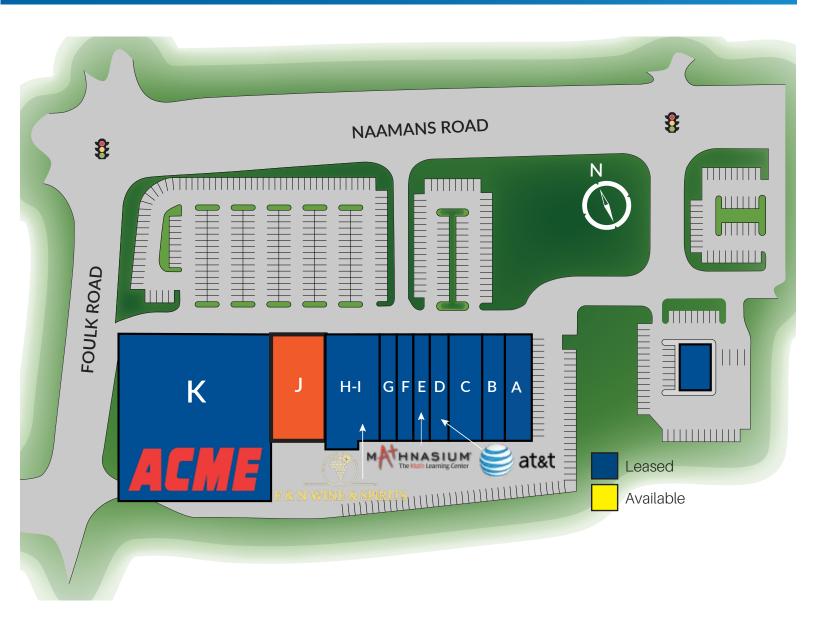

### **SPACE AVAILABLE**

9,000 SF Potential Availability

# F & N SHOPPING VILLAGE

Foulk Road & Naamans Road | Wilmington, DE

| SUITE | TENANT                  | SQ. FEET | SUITE | TENANT                 | SQ. FEET  |
|-------|-------------------------|----------|-------|------------------------|-----------|
| Α     | Lavish Nail & Spa       | 3,000    | G     | Hair Gallerie          | 2,000     |
| В     | Cuzino's Family Kitchen | 2,500    | H-I   | F&N Wine & Spirits     | 8,000     |
| С     | Grand East Buffet       | 4,000    | J     | Potential Availability | 9,000     |
| D     | AT&T                    | 2,000    | K     | ACME                   | 53,030    |
| E     | Mathnasium              | 2,000    |       | TOTAL                  | 87,530 SF |
| F     | F & N Cleaners          | 2,000    |       | IOIAL                  | 67,930 SF |