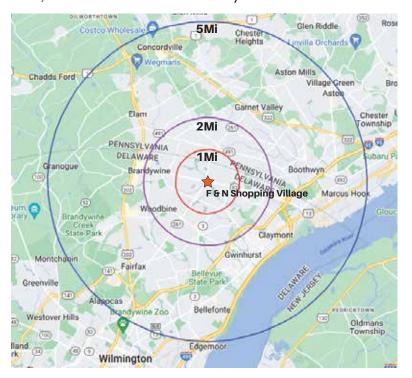

### **DEMOGRAPHICS**

**Estimated Population:** 

**1 MILE** - 9,607

**3 MILES** - 76,264 **5 MILES** - 149,649

2028 Population Projections:

**1 MILE** - 9,919 **3 MILE**\$

**3 MILES** – 78,375 **5 MILES** – 153,599

Average Household Income:

**1 MILE** - \$121,001 **3 MILES** - \$117,409 **5 MILES** - \$117,540

Average Daily Traffic Counts:

Naamans Road - 29,720 Foulk Road - 17,337