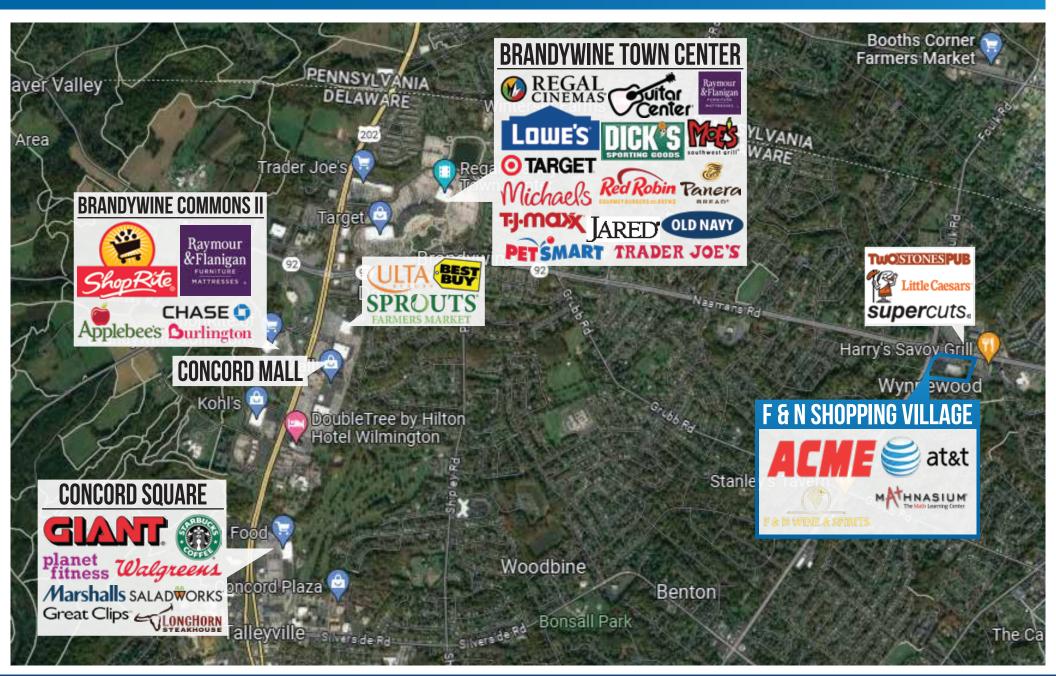

# F & N SHOPPING VILLAGE

Foulk Road & Naamans Road | Wilmington, DE

#### PROPERTY OVERVIEW

F & N Shopping Village is a recently renovated shopping center located at the intersection of Foulk and Naamans Road in Wilmington, DE. The shopping center offers high visibility and robust daytime traffic counts. The surrounding area has strong household incomes and high residential growth. F & N Shopping Village is anchored by a 53,030 sf Acme supermarket. Other tenants include Rite Aid, Wine & Spirits, Mathnasium and AT&T.