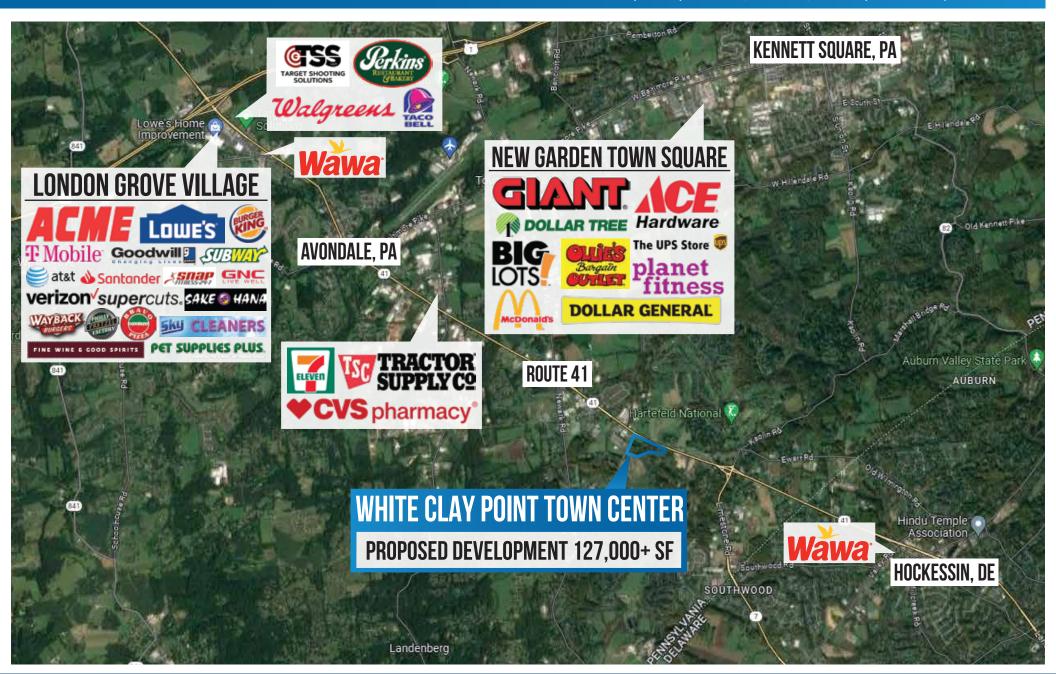

#### **PROPERTY OVERVIEW**

White Clay Point Town Center is a proposed 127,000+ square foot retail space, which can accommodate a supermarket, retail stores, restaurants, small offices and a bank. A pad site suitable for a convenience store is available across the street with direct access to a proposed new traffic signal. Conveniently located on Route 41 between two high-income communities of Landenberg, PA and Hockessin, DE. This space would be part of an exciting new mixed-use development project with a total build-out of 370 new residential units.