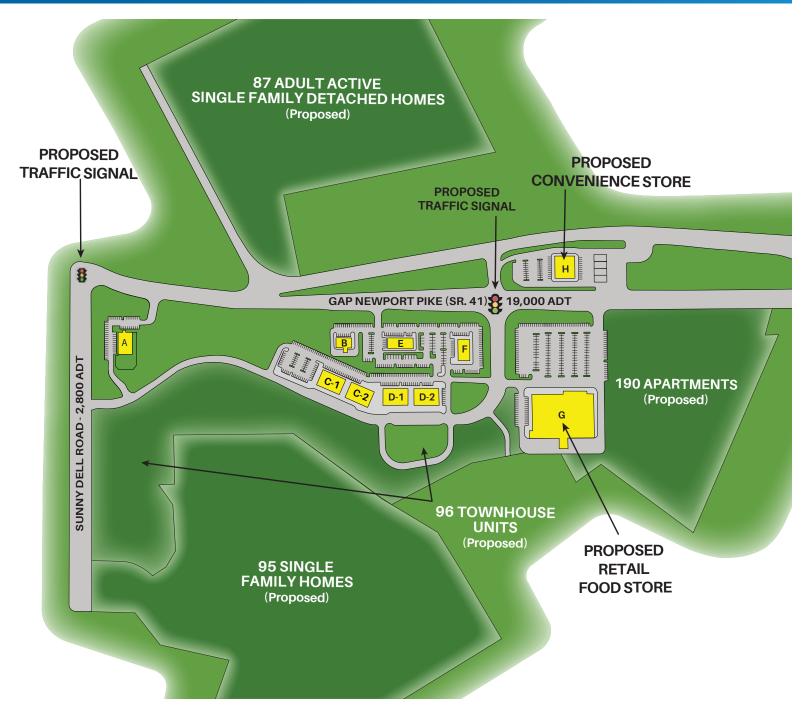

#### **PROPERTY OVERVIEW**

White Clay Point Town Center is a proposed 127,000+ square foot retail space, which can accommodate a supermarket, retail stores, restaurants, small offices and a bank. A pad site suitable for a convenience store is available across the street with direct access to a proposed new traffic signal. Conveniently located on Route 41 between two high-income communities of Landenberg, PA and Hockessin, DE. This space would be part of an exciting new mixed-use development project with a total build-out of 370 new residential units.

## WHITE CLAY POINT TOWN CENTER

Gap-Newport Pike (Route 41) & Sunny Dell Road | Avondale, PA

| SUITE | TENANT                          | SQ. FEET         | SUITE | TENANT S                   | Q. FEET |
|-------|---------------------------------|------------------|-------|----------------------------|---------|
| Α     | AVAILABLE                       | 12,000           | E     | AVAILABLE (Will Subdivide) | 6,150   |
| В     | AVAILABLE (w/ drive-thru)       | 3,000            | F     | AVAILABLE (w/ drive-thru)  | 5,500   |
| C     | <b>AVAILABLE (Will Subdivid</b> | e) <b>19,200</b> | G     | AVAILABLE                  | 65,000  |
| D     | <b>AVAILABLE (Will Subdivid</b> | e) <b>19,200</b> | Н     | AVAILABLE                  | 5,000   |

**TOTAL 135,050 SF** 