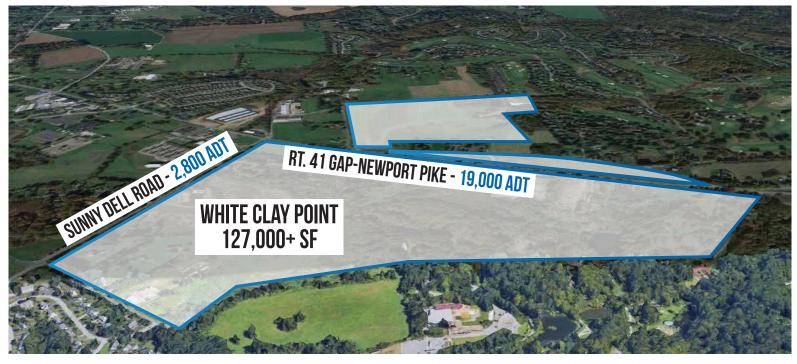

# PROPOSED DEVELOPMENT WHITE CLAY POINT TOWN CENTER

Gap-Newport Pike (Route 41) & Sunny Dell Road | Avondale, PA

#### **PROPERTY OVERVIEW**

White Clay Point Town Center is a proposed 127,000+ square foot retail space, which can accommodate a supermarket, retail stores, restaurants, small offices and a bank. A pad site suitable for a convenience store is available across the street with direct access to a proposed new traffic signal. Conveniently located on Route 41 between two high-income communities of Landenberg, PA and Hockessin, DE. This space would be part of an exciting new mixed-use development project with a total build-out of 370 new residential units.