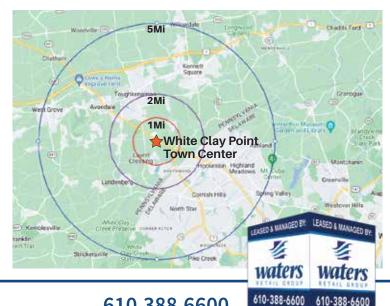

#### **DEMOGRAPHICS**

**Estimated Population:** 

**1 MILE** - 2,391 **3 MILES** - 26,527 **5 MILES** - 71,655

2028 Population Projections:

**1 MILE** - 2,447 **3 MILES** - 27,094 **5 MILES** - 73,230

Average Household Income:

1 MILE - \$218,074 3 MILES - \$186,038 5 MILES - \$163,310

Average Daily Traffic Counts:

Gap-Newport Pike (Rt 41) - 19,000 Sunny Dell Road - 2,800

610.388.6600 watersretailgroup.com