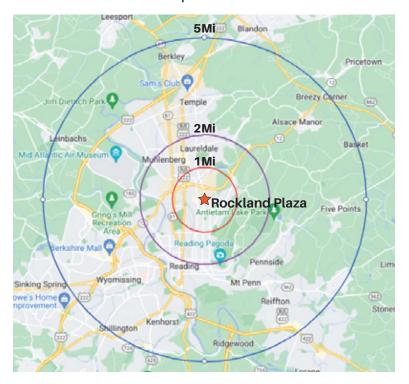

### **DEMOGRAPHICS**

**Estimated Population:** 

**1 MILE** - 18,420

3 MILES - 115,557 5 MILES - 179,530

2028 Population Projections:

**1 MILE** - 18,933 **3 MILES** - 117,558 **5 MILES** - 182.207

Average Household Income:

Average Daily Traffic Counts:

**1 MILE** - \$58,384 **3 MILES** - \$54,937 **5 MILES** - \$71,558

11th Street -17,000