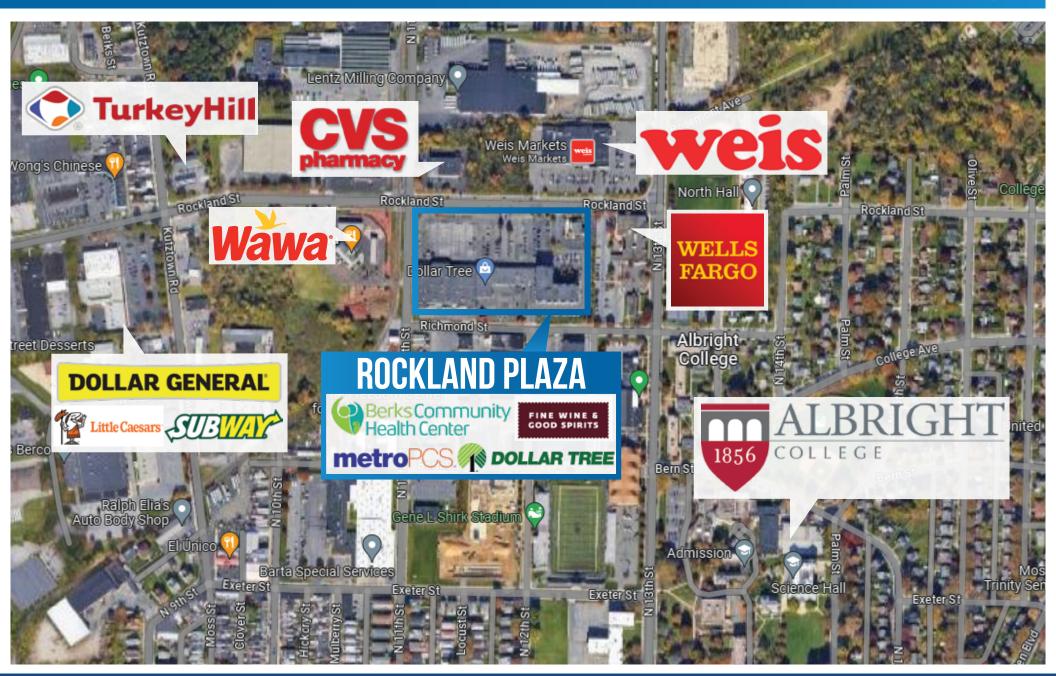

# ROCKLAND PLAZA

Rockland Street & N 11th Street | Reading, PA

100% Leased & Occupied

Rockland Plaza is a retail shopping center located at the intersection of 11th & Rockland Street in the City of Reading, PA. Rockland Plaza is conveniently located adjacent to Albright College, and Rockland Hall, a 265-unit student housing complex. Rockland Plaza has a fully signalized intersection, easy access and excellent visibility, as well as high population within a 5-mile radius.