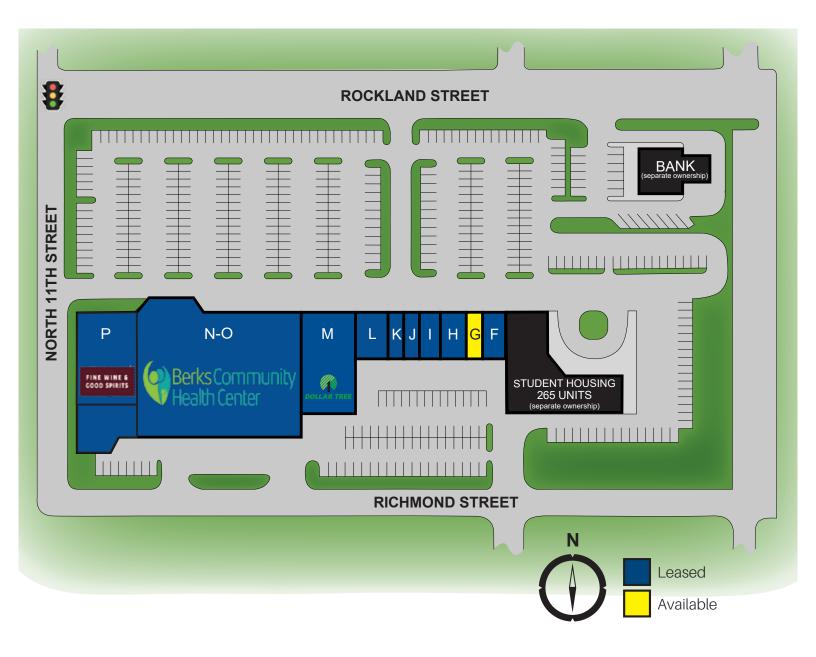

# ROCKLAND PLAZA

Rockland Street & N 11th Street | Reading, PA

| SUITE | TENANT SO                       | Q. FEET | SUITE | TENANT                       | SQ. FEET    |
|-------|---------------------------------|---------|-------|------------------------------|-------------|
| F     | Rockland Plaza Beer Distributor | 1,960   | L     | Community Services for Chile | dren 2,800  |
| G     | AVAILABLE                       | 1,400   | M     | Dollar Tree                  | 8,450       |
| H-I   | Mama's Pizza                    | 3,500   | N-O   | Berks Community Health Cei   | nter 37,500 |
| J     | NYC Convenience                 | 1,400   | Р     | Fine Wine & Good Spirits     | 5,204       |
| K     | Brooklyn Place                  | 1,400   |       | TOTAL 63,                    | 614 SF      |