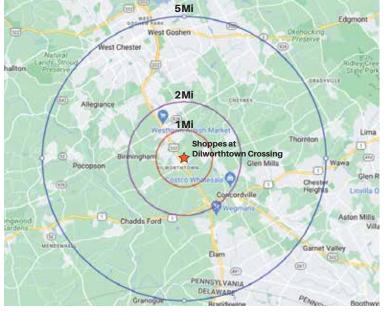

### **DEMOGRAPHICS**

**Estimated Population:** 

**1 MILE** - 3,270

3 MILES - 24,503 **5 MILES** - 97,633

2028 Population Projections:

1 MILE - 3,314

3 MILES - 24,503 **5 MILES** - 98,584

Average Household Income:

**1 MILE** - \$226,822 **3 MILES** - \$208,272 **5 MILES** - \$157,169

Average Daily Traffic Counts:

Route 202 - 42.000