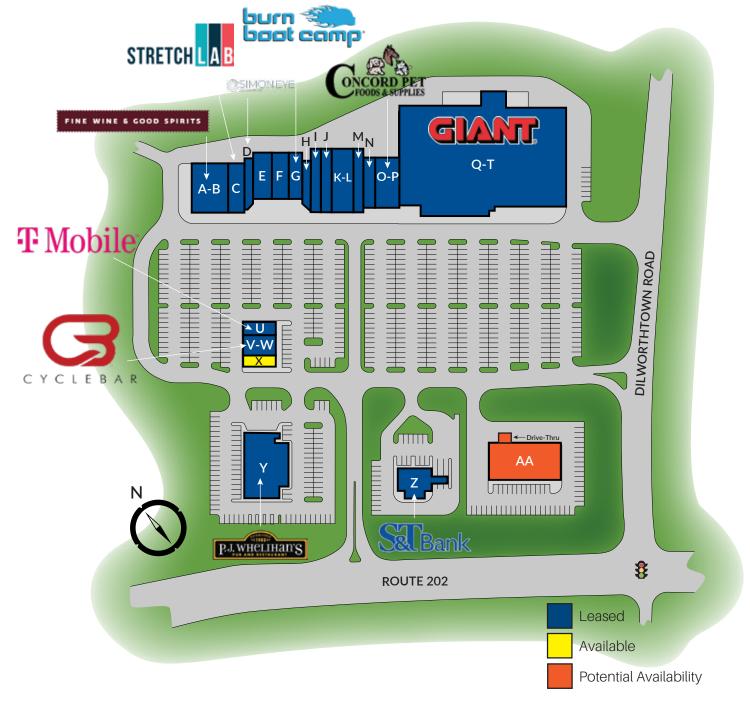

## SHOPPES AT DILWORTHTOWN CROSSING

Route 202 & Dilworthtown Road | West Chester, PA

### **SPACE AVAILABLE**

- 1.275 SF
- 10,125 SF w/drive-thru Potential Availability

#### PROPERTY OVERVIEW

The Shoppes at Dilworthtown Crossing is an established shopping center strategically located just outside the Borough of West Chester, on the highly-traveled Route 202 commercial corridor. This area consists of strong household incomes, high residential growth, and a robust daytime population. Shoppes at Dilworthtown crossing is anchored by a high volume GIANT food store, making it the dominant grocery-anchored shopping center in the area.

# SHOPPES AT DILWORTHTOWN CROSSING

Route 202 & Dilworthtown Road | West Chester, PA

| SUITE | TENANT                    | SQ. FEET | SUITE | TENANT                     | SQ. FEET | SUITE | TENANT                        | SQ. FEET  |
|-------|---------------------------|----------|-------|----------------------------|----------|-------|-------------------------------|-----------|
| A-B   | Fine Wine & Good Spirits  | 6,875    | 1     | Old Havana Cigar Company   | 1,400    | U     | T-Mobile                      | 1,275     |
| С     | StretchLab                | 2,500    | J     | AIM Mail Centers           | 1,400    | V-W   | CycleBar                      | 2,550     |
| D     | Simon Eye                 | 1,550    | K-L   | ATI Physical Therapy       | 2,400    | X     | AVAILABLE                     | 1,275     |
| E     | Clothes Mentor            | 4,500    | M     | BeBalanced                 | 1,200    | Υ     | P.J. Whelihan's               | 6,575     |
| F     | El Limon Mexican Taqueria | 2,000    | N     | Dilworthtown Cleaners      | 2,000    | Z     | S&T Bank                      | 3,064     |
| G     | Burn Boot Camp            | 3,500    | O-P   | Concord Pet Food & Supplie | s 5,000  | AA    | Potential Availability 2/1/25 | 10,125    |
| Н     | Wasabi Asian Restaurant   | 1,550    | Q-T   | GIANT Food                 | 66,840   |       | TOTAL 12                      | 23 620 SE |